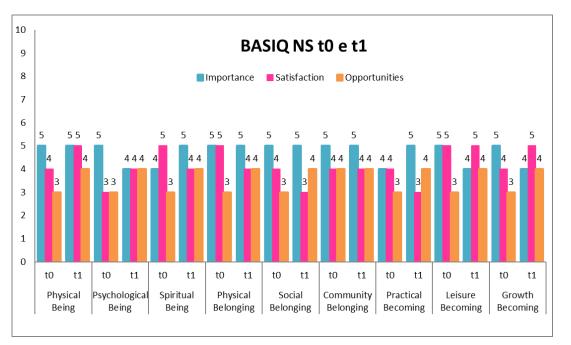

The mean age was 45±9. The majority (11 out of 16) were male.

The overall improvements in Quality of Life mean scores in the nine BASIQ areas are shown in Fig. 1.

Most users showed an improvement in QoL in many of the 9 areas after the pilot test, especially in Growth Becoming, Leisure Becoming, Community and Social Belonging.

The changes in Quality of Life mean scores between the pre and post pilot test in the 9 BASIQ areas are shown in Fig. 2.

The results show an improvement in the average scores of the three dimensions in the 9 areas after the pilot test, especially in satisfaction and opportunity dimensions. See Fig. 3 *Fig.* 3.