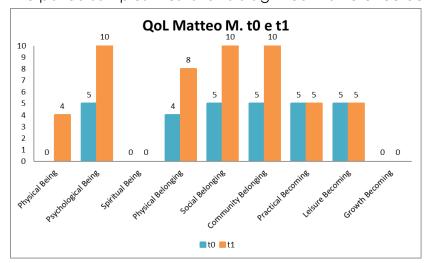

Matteo M. shows an improvement of QoL scores in 5 out of 9 areas: Physical Being, Psychological Being, Physical Belonging, Social Belonging and Community Belonging. The paired samples t-test shows a significant difference between T0 and T1 (p=0.014).