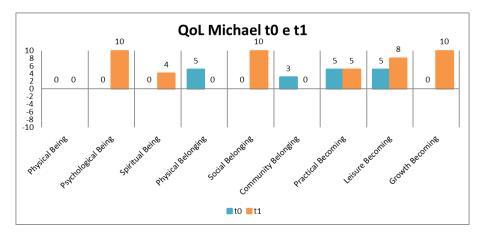

Michael shows an improvement of QoL scores in 5 out of 9 areas: Phycological Being, Spiritual Being, Social Belonging, Leisure Becoming and Growth Becoming, otherwise shows a decrease in the score of Physical Belonging (-5) and Community Belonging (-3).

Michael shows an increase of level of Importance in the area of Spiritual Being and Community Belonging and an increase of level of Satisfaction in 5 of 9 areas: Psychological Being, Spiritual Being, Social Belonging, Leisure Becoming and Growth Becoming. The level of Opportunities increases for the areas of Physical Being, Spiritual Being, Physical Belonging and Practical Becoming.

Moreover, Michael shows a decrease of level of Importance in the areas of Physical Being and Leisure Becoming, a decrease of level of Satisfaction in the areas of Physical Belonging and Community Belonging and a decrease of level of Opportunities in the areas of Psychological Being, Social Belonging, Leisure Becoming and Growth Becoming.