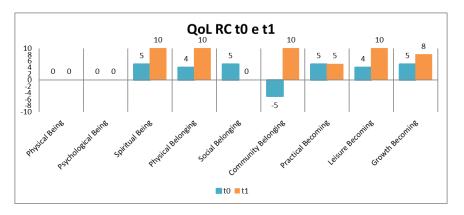

The QoL scores are unvaried.

Gracia an increase of level of Importance in the area of Practical Becoming, an increase of level of Satisfaction in the areas of Spiritual Being and Practical Becoming and shows an increase in the area of Practical Becoming. Moreover, shows a decrease of level of Importance in the area of Spiritual Being.

R. shows an increase of QoL scores in the areas of Spiritual Being, Physical Belonging, Community Belonging, Leisure Becoming and Growth Becoming; moreover, shows a decrease of QoL scores in the area of Social Belonging.