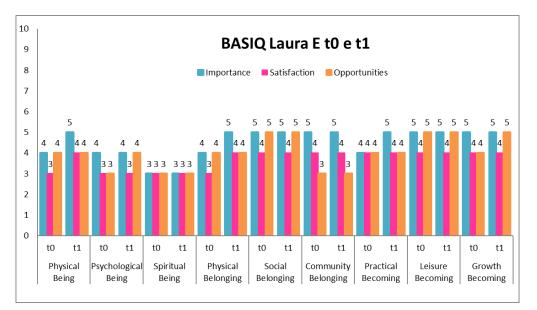

Laura shows an increase of QoL scores in the areas of Physical Being, Physical Belonging and Practical Becoming; in the other areas the scores are unvaried.

Laura shows an increase level of Importance in the areas of Physical Being, Physical Belonging and Practical Becoming, an increase of level of Satisfaction in the areas of Physical Being and Physical Belonging and shows an increase of level of Opportunities in Psychological Being and Growth Becoming.