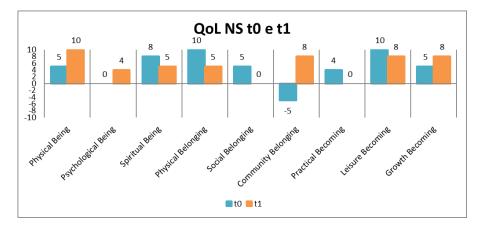

N. shows an increase of QoL scores in the areas of Physical Being, Psychological Being, Community Belonging and Growth Becoming; moreover, shows a decrease in the areas of Spiritual Being, Physical Belonging, Social Belonging, Practical Becoming and Leisure Becoming.

N. shows an increase of level of Importance in the areas of Spiritual Being and Practical Becoming, an increase of level of Satisfaction in the areas of Physical Being, Psychological Being and Growth Becoming; moreover, shows an increase of level of Opportunities in all the areas except for the area of Community Belonging. Besides shows a decrease of level of Importance in the areas of Psychological Being and Leisure Becoming and a decrease of level of Satisfaction in the areas of Spiritual Being, Physical Belonging, Social Belonging and Practical Becoming.