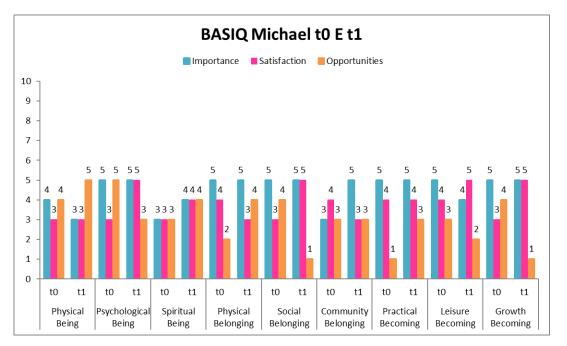

Michael shows an improvement of QoL scores in 5 out of 9 areas: Phycological Being, Spiritual Being, Social Belonging, Leisure Becoming and Growth Becoming, otherwise shows a decrease in the score of Physical Belonging (-5) and Community Belonging (-3).

Michael shows an increase of level of Importance in the area of Spiritual Being and Community Belonging and an increase of level of Satisfaction in 5 of 9 areas: Psychological Being, Spiritual Being, Social Belonging, Leisure Becoming and Growth Becoming. The level of Opportunities increases for the areas of Physical Being, Spiritual Being, Physical Belonging and Practical Becoming.

Moreover, Michael shows a decrease of level of Importance in the areas of Physical Being and Leisure Becoming, a decrease of level of Satisfaction in the areas of Physical Belonging and Community Belonging and a decrease of level of Opportunities in the areas of Psychological Being, Social Belonging, Leisure Becoming and Growth Becoming.