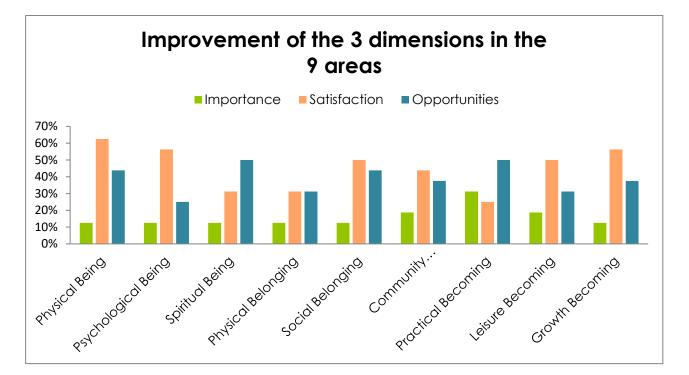

The changes in Quality of Life mean scores between the pre and post pilot test in the 9 BASIQ areas are shown in Fig. 2.

The results show an improvement in the average scores of the three dimensions in the 9 areas after the pilot test, especially in satisfaction and opportunity dimensions. See Fig. 3 *Fig.* 3.