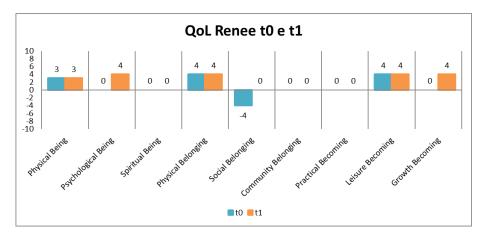

#### -----

**RESULTS: APEMH** 

Renee shows an improvement of QoL scores in the areas of Phycological Being, Social Belonging, and Growth Becoming; in the other areas the scores are unvaried.

Renee shows an increase of level of Satisfaction in the areas of Psychological Being, Social Belonging and Growth Becoming. The level of Opportunities increases for the areas of Physical Belonging and Leisure Becoming.