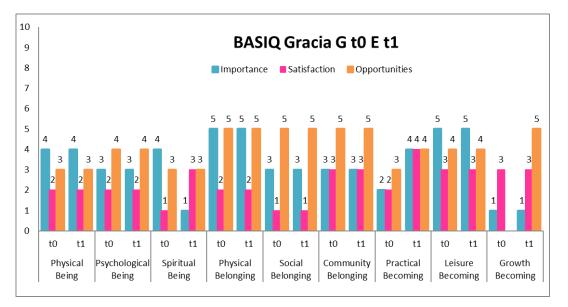

The QoL scores are unvaried.

Gracia an increase of level of Importance in the area of Practical Becoming, an increase of level of Satisfaction in the areas of Spiritual Being and Practical Becoming and shows an increase in the area of Practical Becoming. Moreover, shows a decrease of level of Importance in the area of Spiritual Being.