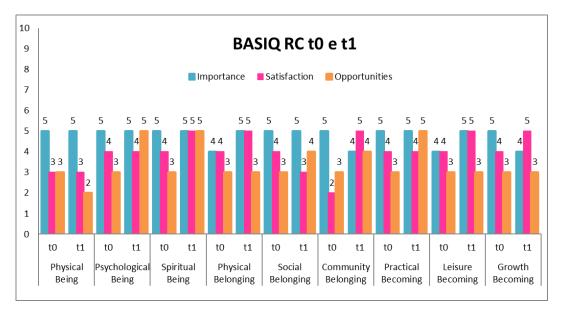

R. shows an increase of QoL scores in the areas of Spiritual Being, Physical Belonging, Community Belonging, Leisure Becoming and Growth Becoming; moreover, shows a decrease of QoL scores in the area of Social Belonging.

R. shows an increase of level of Importance in the areas of Physical Belonging and Leisure Becoming, an increase of level of Satisfaction in the areas of Spiritual Being, Community Belonging, Leisure Becoming and Growth Becoming and shows an increase of level of Opportunities in the areas of Psychological Being, Spiritual Being, Social Belonging, Community Belonging and Practical Becoming. Moreover, shows a decrease of level of Importance in the areas of Community Belonging and Growth Becoming, a decrease of level of Satisfaction in the area of Social Belonging and a decrease of level of Opportunities in the area of Physical Being.