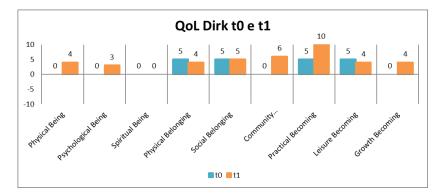

-----

Dirk shows an improvement of QoL scores in 5 out of 9 areas: Physical Being, Psychological Being, Community Belonging, Practical Becoming and Growth Becoming, otherwise shows a decrease in the score of Physical Belonging (-1) and Leisure Becoming (-1). The paired samples t-test shows a significant difference between T0 and T1 (p=0.040).

Dirk shows an increase of level of Satisfaction in 5 of 9 areas: Physical Being, Psychological Being, Community Belonging, Practical Becoming and Growth Becoming and an increase of Level of Opportunities in the areas of Physical Belonging and Social Belonging.

Moreover, Dirk shows a decrease of level of Importance in 5 of 9 areas: Psychological Being, Physical Belonging, Community Belonging, Leisure Becoming and Growth Becoming and a decrease of level of Opportunities in 5 of 9 areas: Physical Being, Psychological Being, Community Belonging, Leisure Becoming and Growth Becoming.