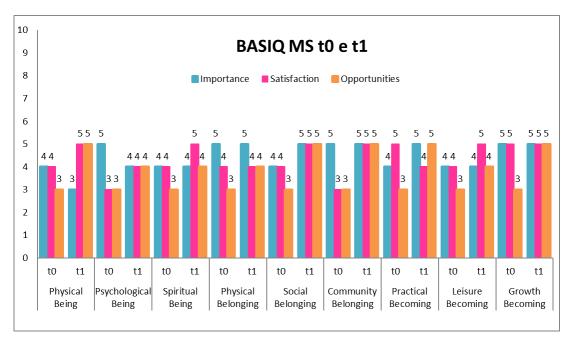

The changes in Quality of Life mean scores between the pre and post pilot test in the 9 BASIQ areas are shown in Fig. 2.

The results show an improvement in the average scores of the three dimensions in the 9 areas after the pilot test, especially in satisfaction and opportunity dimensions. See Fig. 3 *Fig.* 3.

Queen shows an increase of level of Satisfaction in the areas of Spiritual Being, Social Belonging, Leisure Becoming and Growth Becoming and shows an increase of level of Opportunities in Physical Being, Spiritual Being and Leisure Becoming. Moreover, there is a missing value of Opportunities in t1 in the area of Practical Becoming.