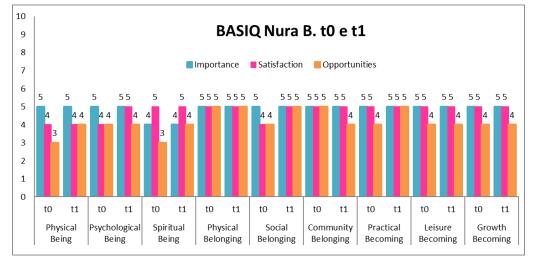

\_ \_ \_ \_ \_ \_ \_ \_ \_ \_ \_ \_ \_ \_ \_ \_ \_

Nura shows an increase of QoL scores in the areas of Psychological Being and Social Belonging.

Nura shows an increase of level of Satisfaction in the areas of Psychological Being and Social Belonging and shows an increase of level of Opportunities for the areas of Physical Being, Spiritual Being, Social Belonging and Practical Becoming.