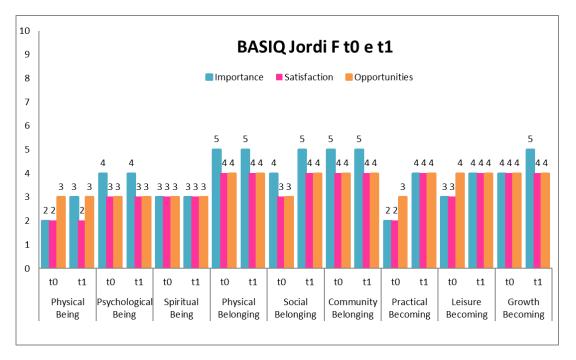

Jordi shows an increase of QoL scores in the areas of Social Belonging and in the areas of Becoming (Practical, Leisure and Growth) and a decrease in the area of Physical Being.

Jordi shows an increase of level of Importance in the areas of Physical Being, Social Belonging and in the three areas of Becoming (Practical, Leisure and Growth), shows an increase of level of Satisfaction in the areas of Social Belonging, Practical Becoming and Leisure Becoming and shows an increase of level of Opportunities in the areas of Social Belonging and Practical Becoming.