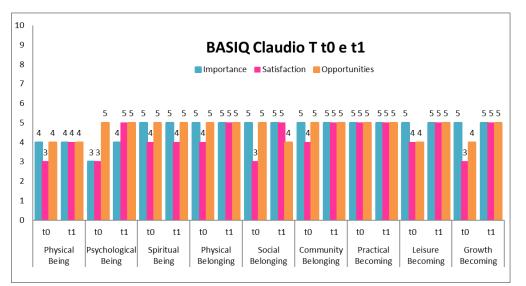

\_ \_ \_ \_ \_ \_ \_ \_ \_ \_ \_ \_ \_ \_ \_ \_ \_

Claudio shows an improvement of QoL scores in 7 out of 9 areas: Physical Being, Psychological Being, Physical Belonging, Social Belonging, Community Belonging, Leisure Becoming and Growth Becoming.

The paired samples t-test shows a significant difference between T0 and T1 (p=0.003).

Claudio shows an increase of level of Importance in the area of Psychological Being and an increase of level of Satisfaction in 7 out 9 areas: all the three areas of Belonging (Physical, Social and Community) and in areas of Physical Being, Psychological Being, Leisure Becoming and Growth Becoming.

The level of Opportunities increases for the areas of Leisure Becoming and Growth Becoming.

Marco M. shows an increase in all the three areas of Becoming (Practical, Leisure and Growth) and in the area of Community Belonging.