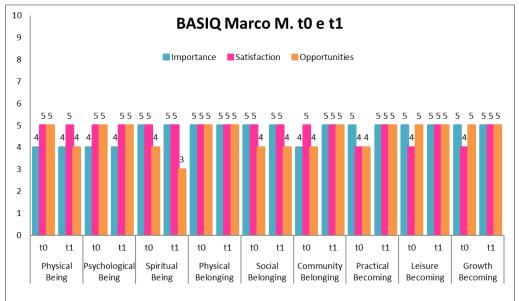

The level of Opportunities increases for the areas of Leisure Becoming and Growth Becoming.

Marco M. shows an increase in all the three areas of Becoming (Practical, Leisure and Growth) and in the area of Community Belonging.

The paired samples t-test shows a significant difference between T0 and T1 (p=0.047).

Marco M. shows an increase of level of Importance in the area of Communication Belonging and an increase of level of Satisfaction in all areas of Becoming (Practical, Leisure and Growth).