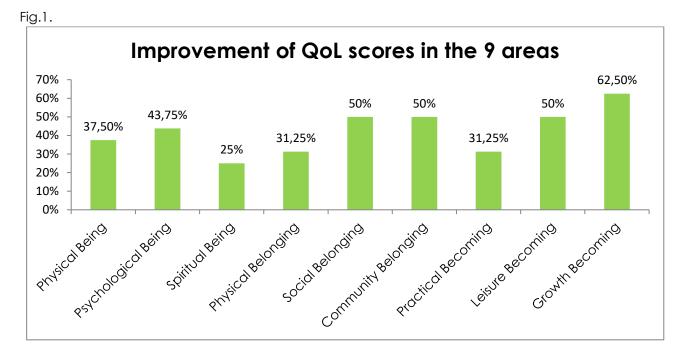

The mean age was 45±9. The majority (11 out of 16) were male.

The overall improvements in Quality of Life mean scores in the nine BASIQ areas are shown in Fig. 1.

Most users showed an improvement in QoL in many of the 9 areas after the pilot test, especially in Growth Becoming, Leisure Becoming, Community and Social Belonging.