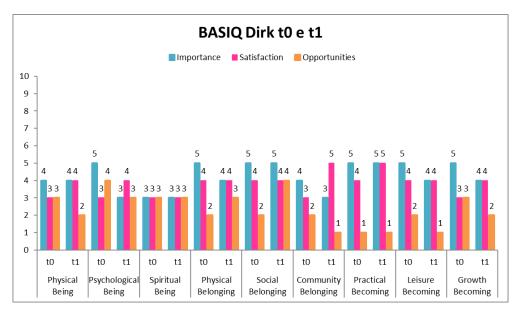

-----

Dirk shows an improvement of QoL scores in 5 out of 9 areas: Physical Being, Psychological Being, Community Belonging, Practical Becoming and Growth Becoming, otherwise shows a decrease in the score of Physical Belonging (-1) and Leisure Becoming (-1). The paired samples t-test shows a significant difference between T0 and T1 (p=0.040).

Dirk shows an increase of level of Satisfaction in 5 of 9 areas: Physical Being, Psychological Being, Community Belonging, Practical Becoming and Growth Becoming and an increase of Level of Opportunities in the areas of Physical Belonging and Social Belonging.

Moreover, Dirk shows a decrease of level of Importance in 5 of 9 areas: Psychological Being, Physical Belonging, Community Belonging, Leisure Becoming and Growth Becoming and a decrease of level of Opportunities in 5 of 9 areas: Physical Being, Psychological Being, Community Belonging, Leisure Becoming and Growth Becoming.