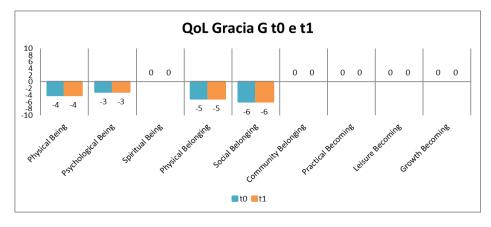

The QoL scores are unvaried.

Gracia an increase of level of Importance in the area of Practical Becoming, an increase of level of Satisfaction in the areas of Spiritual Being and Practical Becoming and shows an increase in the area of Practical Becoming. Moreover, shows a decrease of level of Importance in the area of Spiritual Being.