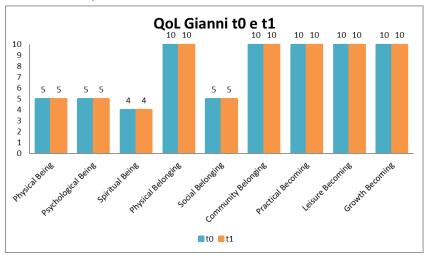

The QoL scores are unvaried. All QoL scores are high, especially those of Physical Belonging, Community Belonging, and the three areas of Becoming (Practical, Leisure and Growth).

Gianni shows an increase of level of Opportunities in all three areas of Being (Physical, Psychological and Spiritual) and Practical Becoming.