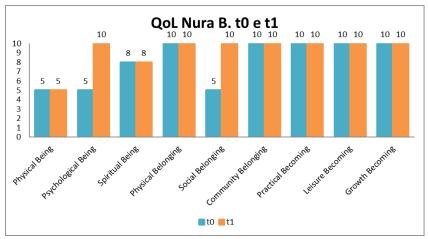

\_ \_ \_ \_ \_ \_ \_ \_ \_ \_ \_ \_ \_ \_ \_ \_ \_

Nura shows an increase of QoL scores in the areas of Psychological Being and Social Belonging.

Nura shows an increase of level of Satisfaction in the areas of Psychological Being and Social Belonging and shows an increase of level of Opportunities for the areas of Physical Being, Spiritual Being, Social Belonging and Practical Becoming.