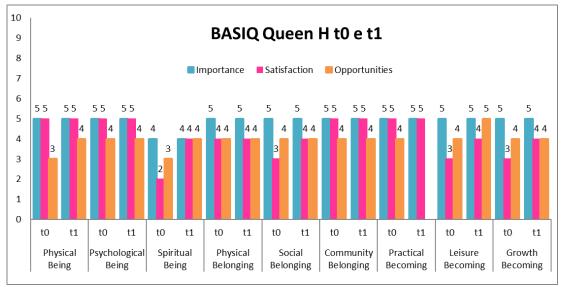

Queen shows an increase of QoL scores in the areas of Spiritual Being, Social Belonging, Leisure Becoming and Growth Becoming; in the other areas the scores, already high, are unvaried.

The paired samples t-test shows a significant difference between T0 and T1 (p=0.042).

Queen shows an increase of level of Satisfaction in the areas of Spiritual Being, Social Belonging, Leisure Becoming and Growth Becoming and shows an increase of level of Opportunities in Physical Being, Spiritual Being and Leisure Becoming. Moreover, there is a missing value of Opportunities in t1 in the area of Practical Becoming.