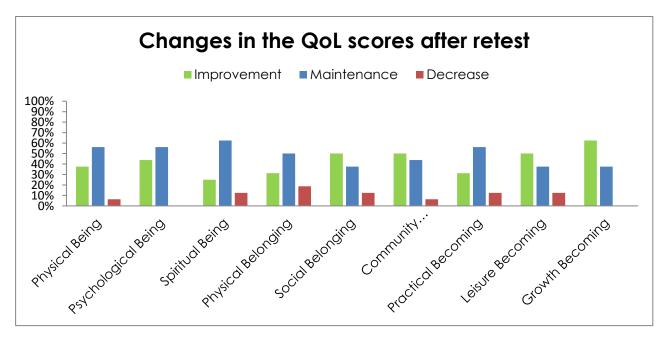

The changes in Quality of Life mean scores between the pre and post pilot test in the 9 BASIQ areas are shown in Fig. 2.

The results show an improvement in the average scores of the three dimensions in the 9 areas after the pilot test, especially in satisfaction and opportunity dimensions. See Fig. 3 *Fig.* 3.