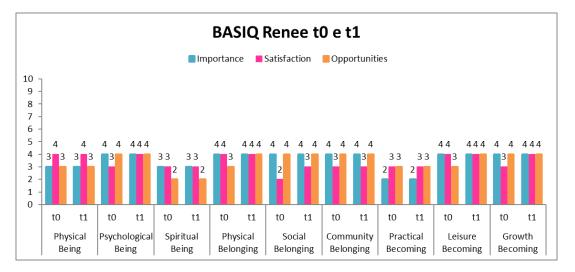

#### -----

**RESULTS: APEMH** 

Renee shows an improvement of QoL scores in the areas of Phycological Being, Social Belonging, and Growth Becoming; in the other areas the scores are unvaried.

Renee shows an increase of level of Satisfaction in the areas of Psychological Being, Social Belonging and Growth Becoming. The level of Opportunities increases for the areas of Physical Belonging and Leisure Becoming.