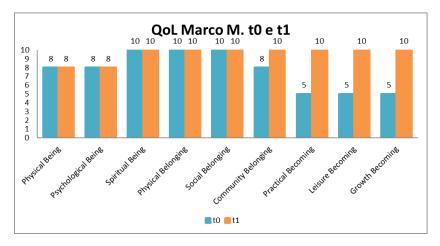

The level of Opportunities increases for the areas of Leisure Becoming and Growth Becoming.

Marco M. shows an increase in all the three areas of Becoming (Practical, Leisure and Growth) and in the area of Community Belonging.

The paired samples t-test shows a significant difference between T0 and T1 (p=0.047).

Marco M. shows an increase of level of Importance in the area of Communication Belonging and an increase of level of Satisfaction in all areas of Becoming (Practical, Leisure and Growth).