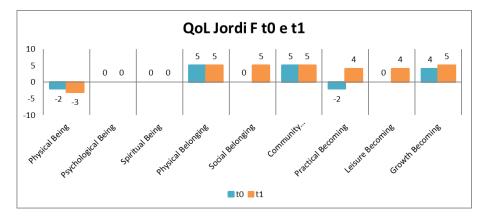

Jordi shows an increase of QoL scores in the areas of Social Belonging and in the areas of Becoming (Practical, Leisure and Growth) and a decrease in the area of Physical Being.

Jordi shows an increase of level of Importance in the areas of Physical Being, Social Belonging and in the three areas of Becoming (Practical, Leisure and Growth), shows an increase of level of Satisfaction in the areas of Social Belonging, Practical Becoming and Leisure Becoming and shows an increase of level of Opportunities in the areas of Social Belonging and Practical Becoming.