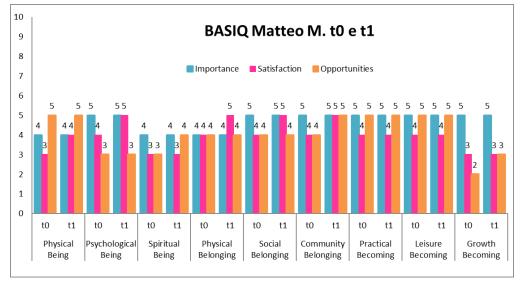

Matteo M. shows an improvement of QoL scores in 5 out of 9 areas: Physical Being, Psychological Being, Physical Belonging, Social Belonging and Community Belonging. The paired samples t-test shows a significant difference between T0 and T1 (p=0.014).

Matteo M. shows an increase of level of Satisfaction in all the three areas of Belonging (Physical, Social and Community) and in Physical Being and Psychological Being and shows an increase of level of Opportunities in the areas of Spiritual Being, Community Belonging and Growth Becoming.