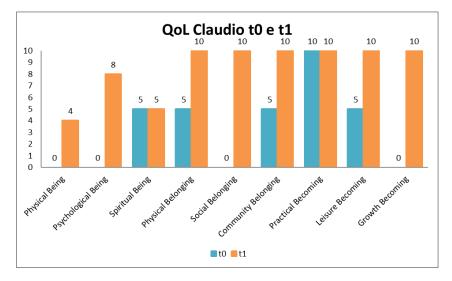

The level of Opportunities increases for the areas of Leisure Becoming and Growth Becoming.

Marco M. shows an increase in all the three areas of Becoming (Practical, Leisure and Growth) and in the area of Community Belonging.

The paired samples t-test shows a significant difference between T0 and T1 (p=0.047).

Marco M. shows an increase of level of Importance in the area of Communication Belonging and an increase of level of Satisfaction in all areas of Becoming (Practical, Leisure and Growth).