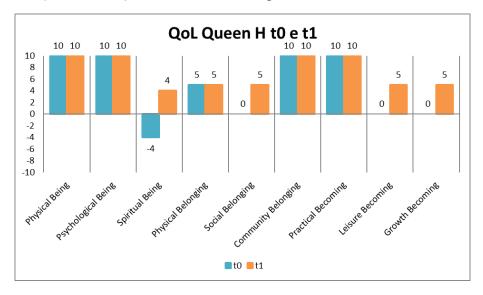

Queen shows an increase of QoL scores in the areas of Spiritual Being, Social Belonging, Leisure Becoming and Growth Becoming; in the other areas the scores, already high, are unvaried.

The paired samples t-test shows a significant difference between T0 and T1 (p=0.042).

Queen shows an increase of level of Satisfaction in the areas of Spiritual Being, Social Belonging, Leisure Becoming and Growth Becoming and shows an increase of level of Opportunities in Physical Being, Spiritual Being and Leisure Becoming. Moreover, there is a missing value of Opportunities in t1 in the area of Practical Becoming.