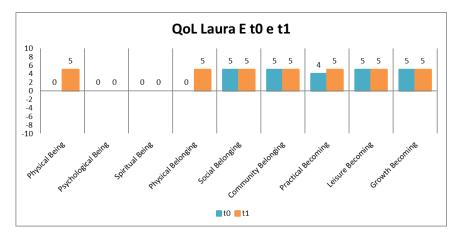

Laura shows an increase of QoL scores in the areas of Physical Being, Physical Belonging and Practical Becoming; in the other areas the scores are unvaried.

Laura shows an increase level of Importance in the areas of Physical Being, Physical Belonging and Practical Becoming, an increase of level of Satisfaction in the areas of Physical Being and Physical Belonging and shows an increase of level of Opportunities in Psychological Being and Growth Becoming.