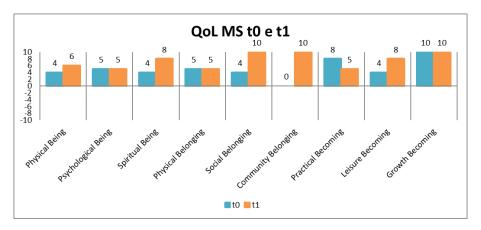

The mean age was 45±9. The majority (11 out of 16) were male.

The overall improvements in Quality of Life mean scores in the nine BASIQ areas are shown in Fig. 1.

Most users showed an improvement in QoL in many of the 9 areas after the pilot test, especially in Growth Becoming, Leisure Becoming, Community and Social Belonging.

The changes in Quality of Life mean scores between the pre and post pilot test in the 9 BASIQ areas are shown in Fig. 2.

The results show an improvement in the average scores of the three dimensions in the 9 areas after the pilot test, especially in satisfaction and opportunity dimensions. See Fig. 3 *Fig.* 3.

Queen shows an increase of QoL scores in the areas of Spiritual Being, Social Belonging, Leisure Becoming and Growth Becoming; in the other areas the scores, already high, are unvaried.

The paired samples t-test shows a significant difference between T0 and T1 (p=0.042).