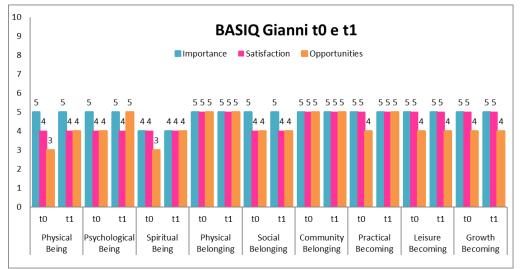

The QoL scores are unvaried. All QoL scores are high, especially those of Physical Belonging, Community Belonging, and the three areas of Becoming (Practical, Leisure and Growth).

Gianni shows an increase of level of Opportunities in all three areas of Being (Physical, Psychological and Spiritual) and Practical Becoming.